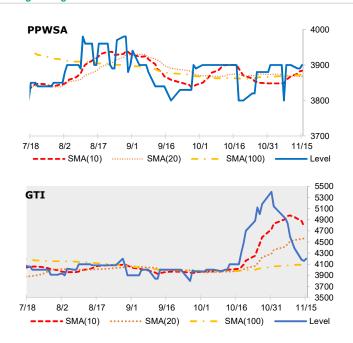

#### **Technical Indicators**

**Moving Average** 

**Relative Strength Index** 

NOTE: SMA(n) = n-day simple moving average, RSI (10) = 10-day relative strength index Source: YSC Research

DISCLAIMER This report is prepared for information purposes only to whom it may concern. The information contained in this report was obtained from available sources we consider reliable, and it may be subject to change without notice. The report is not a solicitation of any offer to buy or sell any security. Neither Yuanta Securities (Cambodia) Plc nor its employees accept liability whatsoever for any loss arising from the use of the contents in this report. It is copyrighted material and may not be reproduced, transmitted, quoted, or distributed in any manner without the prior written consent of Yuanta Securities (Cambodia) Plc