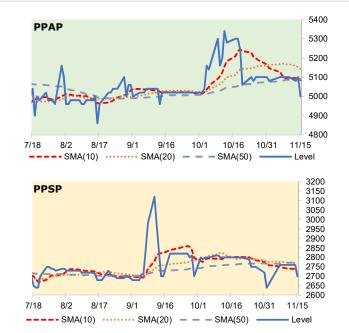

#### **Technical Indicators**

**Moving Average** 

**Relative Strength Index** 

NOTE: SMA(n) = n-day simple moving average, RSI (10) = 10-day relative strength index Source: YSC Research

DISCLAIMER This report is prepared for information purposes only to whom it may concern. The information contained in this report was obtained from available sources we consider reliable, and it may be subject to change without notice. The report is not a solicitation of any offer to buy or sell any security. Neither Yuanta Securities (Cambodia) Plc nor its employees accept liability whatsoever for any loss arising from the use of the contents in this report. It is copyrighted material and may not be reproduced, transmitted, quoted, or distributed in any manner without the prior written consent of Yuanta Securities (Cambodia) Plc