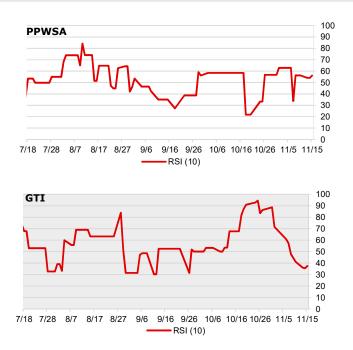

#### **Technical Indicators**

**Moving Average** 

**Relative Strength Index** 

NOTE: SMA(n) = n-day simple moving average, RSI (10) = 10-day relative strength index Source: YSC Research

DISCLAIMER This report is prepared for information purposes only to whom it may concern. The information contained in this report was obtained from available sources we consider reliable, and it may be subject to change without notice. The report is not a solicitation of any offer to buy or sell any security. Neither Yuanta Securities (Cambodia) Plc nor its employees accept liability whatsoever for any loss arising from the use of the contents in this report. It is copyrighted material and may not be reproduced, transmitted, quoted, or distributed in any manner without the prior written consent of Yuanta Securities (Cambodia) Plc