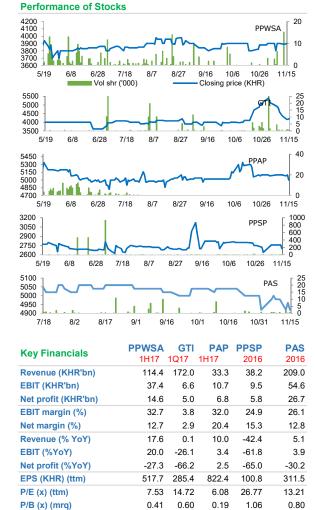

#### Stock Indicators

| Close<br>(KHR) | 1D<br>chg<br>(%)                          | MTD<br>chg<br>(%)                                                                                                                                       | YTD<br>chg<br>(%)                                                                                                                                                                                                                                  | 1M<br>high<br>(KHR)                                                                                                                                                                                                                                                                                                                                                                                                                                                                                                                                                                                                                                                                                                                                                                                                                                                                                                                                                                                                                                                                                                                                                                                    | 1M low<br>(KHR)                                                                                                                                                                                                                                                                                                                                                                                                       | MTD vol<br>(shr)                                                                                                                                                                                                                                                                                                                                                                                                                                                                                                                      | Mkt cap<br>(KHR'bn)                                                                                                                                                                                                                                                                                                                                                                                                                                                                                                                                                                                                                               |
|----------------|-------------------------------------------|---------------------------------------------------------------------------------------------------------------------------------------------------------|----------------------------------------------------------------------------------------------------------------------------------------------------------------------------------------------------------------------------------------------------|--------------------------------------------------------------------------------------------------------------------------------------------------------------------------------------------------------------------------------------------------------------------------------------------------------------------------------------------------------------------------------------------------------------------------------------------------------------------------------------------------------------------------------------------------------------------------------------------------------------------------------------------------------------------------------------------------------------------------------------------------------------------------------------------------------------------------------------------------------------------------------------------------------------------------------------------------------------------------------------------------------------------------------------------------------------------------------------------------------------------------------------------------------------------------------------------------------|-----------------------------------------------------------------------------------------------------------------------------------------------------------------------------------------------------------------------------------------------------------------------------------------------------------------------------------------------------------------------------------------------------------------------|---------------------------------------------------------------------------------------------------------------------------------------------------------------------------------------------------------------------------------------------------------------------------------------------------------------------------------------------------------------------------------------------------------------------------------------------------------------------------------------------------------------------------------------|---------------------------------------------------------------------------------------------------------------------------------------------------------------------------------------------------------------------------------------------------------------------------------------------------------------------------------------------------------------------------------------------------------------------------------------------------------------------------------------------------------------------------------------------------------------------------------------------------------------------------------------------------|
| 3,900          | 0.26                                      | 0.52                                                                                                                                                    | -4.88                                                                                                                                                                                                                                              | 3,900                                                                                                                                                                                                                                                                                                                                                                                                                                                                                                                                                                                                                                                                                                                                                                                                                                                                                                                                                                                                                                                                                                                                                                                                  | 3,800                                                                                                                                                                                                                                                                                                                                                                                                                 | 28,365                                                                                                                                                                                                                                                                                                                                                                                                                                                                                                                                | 339                                                                                                                                                                                                                                                                                                                                                                                                                                                                                                                                                                                                                                               |
| 4,200          | 0.96                                      | -22.2                                                                                                                                                   | -2.78                                                                                                                                                                                                                                              | 5,400                                                                                                                                                                                                                                                                                                                                                                                                                                                                                                                                                                                                                                                                                                                                                                                                                                                                                                                                                                                                                                                                                                                                                                                                  | 3,980                                                                                                                                                                                                                                                                                                                                                                                                                 | 9,137                                                                                                                                                                                                                                                                                                                                                                                                                                                                                                                                 | 168                                                                                                                                                                                                                                                                                                                                                                                                                                                                                                                                                                                                                                               |
| 5,000          | -1.96                                     | -1.96                                                                                                                                                   | -3.85                                                                                                                                                                                                                                              | 5,400                                                                                                                                                                                                                                                                                                                                                                                                                                                                                                                                                                                                                                                                                                                                                                                                                                                                                                                                                                                                                                                                                                                                                                                                  | 4,720                                                                                                                                                                                                                                                                                                                                                                                                                 | 2,229                                                                                                                                                                                                                                                                                                                                                                                                                                                                                                                                 | 103                                                                                                                                                                                                                                                                                                                                                                                                                                                                                                                                                                                                                                               |
| 2,700          | -2.17                                     | -0.74                                                                                                                                                   | -5.59                                                                                                                                                                                                                                              | 3,120                                                                                                                                                                                                                                                                                                                                                                                                                                                                                                                                                                                                                                                                                                                                                                                                                                                                                                                                                                                                                                                                                                                                                                                                  | 2,560                                                                                                                                                                                                                                                                                                                                                                                                                 | 5,605                                                                                                                                                                                                                                                                                                                                                                                                                                                                                                                                 | 156                                                                                                                                                                                                                                                                                                                                                                                                                                                                                                                                                                                                                                               |
| 4,920          | -0.81                                     | -1.60                                                                                                                                                   | NA                                                                                                                                                                                                                                                 | 5,040                                                                                                                                                                                                                                                                                                                                                                                                                                                                                                                                                                                                                                                                                                                                                                                                                                                                                                                                                                                                                                                                                                                                                                                                  | 4,920                                                                                                                                                                                                                                                                                                                                                                                                                 | 6,450                                                                                                                                                                                                                                                                                                                                                                                                                                                                                                                                 | 422                                                                                                                                                                                                                                                                                                                                                                                                                                                                                                                                                                                                                                               |
|                | (KHR)<br>3,900<br>4,200<br>5,000<br>2,700 | Close<br>(KHR)         chg<br>(%)           3,900         0.26           4,200         0.96           5,000         -1.96           2,700         -2.17 | Close         chg         chg           (KHR)         (%)         (%)           3,900         0.26         0.52           4,200         0.96         -22.2           5,000         -1.96         -1.96           2,700         -2.17         -0.74 | Close         chg         chg< | Close         chg         chg         chg         hlgh           (KHR)         (%)         (%)         (%)         (KHR)           3,900         0.26         0.52         -4.88         3,900           4,200         0.96         -22.2         -2.78         5,400           5,000         -1.96         -1.96         -3.85         5,400           2,770         -2.17         -0.74         -5.59         3,120 | Close         chg         chg         chg         chg         high         IM low           (KHR)         (%)         (%)         (%)         (KHR)         (KHR)         IM low           3,900         0.26         0.52         -4.88         3,900         3,800           4,200         0.96         -22.2         -2.78         5,400         3,980           5,000         -1.96         -1.96         -3.85         5,400         4,720           2,700         -2.17         -0.74         -5.59         3,120         2,560 | Close         chg         chg         chg         chg         high         IM         low         MTD vol           (KHR)         (%)         (%)         (%)         (KHR)         (KHR)         (KHR)         (KHR)         (KHR)           3,900         0.26         0.52         -4.88         3,900         3,800         28,365           4,200         0.96         -22.2         -2.78         5,400         3,980         9,137           5,000         -1.96         -1.96         -3.85         5,400         4,720         2,229           2,700         -2.17         -0.74         -5.59         3,120         2,560         5,605 |

1D = 1 Day; 1M= 1 Month; MTD = Month-To-Date; YTD = Year-To-Date; Chg = Change; Vol = Volume; shr = share; Mkt cap = Market capitalization

DI: domestic individual investors; DS: domestic securities firms; LC: local general corporation; FI: foreign investors

NOTE: ttm= trailing-twelve months; mrq = most recent quarter;

**CSX index retreats 0.54%** Today, the CSX retreated 0.54% from the previous close to 332.9pts. PPAP, PPSP and PAS shares fell 1.96%, 2.17% and 0.81%, respectively. PPWSA shares edged up 0.26%, while GTI shares ended 0.96% higher. This morning, 3,149 shares changed hands. (*Source: YSC Research*)