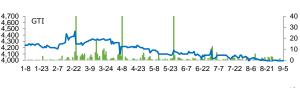

## CSX market index edges down slightly

On Sep 5, 2022, the CSX market index couldn't continue the rally from last friday, dropping 0.05% from 468.85pts to 468.62pts. PPSP, PAS, PEPC shares were down 0.42%, 0.75% and 0.32% each. Meanwhile, PSWA, PPAP, DBDE, JSL shares gained 0.81%, 0.41%, 0.42% and 6.94% respectively. Only JSL stood among the listed stocks, recording a remarkable increase of 6.94% from KHR3,890 to KHR4,160. On the other hand, GTI, ABC stocks were unmoved from the previous close. (Source: YSC Research)

| Old Old International Control of |                |               |                |                |                  |                 |                  |                     |  |
|-------------------------------------------------------------------------------------------------------------------------------------------------------------------------------------------------------------------------------------------------------------------------------------------------------------------------------------------------------------------------------------------------------------------------------------------------------------------------------------------------------------------------------------------------------------------------------------------------------------------------------------------------------------------------------------------------------------------------------------------------------------------------------------------------------------------------------------------------------------------------------------------------------------------------------------------------------------------------------------------------------------------------------------------------------------------------------------------------------------------------------------------------------------------------------------------------------------------------------------------------------------------------------------------------------------------------------------------------------------------------------------------------------------------------------------------------------------------------------------------------------------------------------------------------------------------------------------------------------------------------------------------------------------------------------------------------------------------------------------------------------------------------------------------------------------------------------------------------------------------------------------------------------------------------------------------------------------------------------------------------------------------------------------------------------------------------------------------------------------------------------|----------------|---------------|----------------|----------------|------------------|-----------------|------------------|---------------------|--|
| Stock                                                                                                                                                                                                                                                                                                                                                                                                                                                                                                                                                                                                                                                                                                                                                                                                                                                                                                                                                                                                                                                                                                                                                                                                                                                                                                                                                                                                                                                                                                                                                                                                                                                                                                                                                                                                                                                                                                                                                                                                                                                                                                                         | Close<br>(KHR) | 1D chg<br>(%) | MTD<br>chg (%) | YTD<br>chg (%) | 1M high<br>(KHR) | 1M low<br>(KHR) | MTD vol<br>(shr) | Mkt cap<br>(KHR'bn) |  |
| PWSA                                                                                                                                                                                                                                                                                                                                                                                                                                                                                                                                                                                                                                                                                                                                                                                                                                                                                                                                                                                                                                                                                                                                                                                                                                                                                                                                                                                                                                                                                                                                                                                                                                                                                                                                                                                                                                                                                                                                                                                                                                                                                                                          | 7,460          | 0.81          | 0.27           | 4.2            | 7,500            | 7,400           | 101,513          | 649                 |  |
| GTI                                                                                                                                                                                                                                                                                                                                                                                                                                                                                                                                                                                                                                                                                                                                                                                                                                                                                                                                                                                                                                                                                                                                                                                                                                                                                                                                                                                                                                                                                                                                                                                                                                                                                                                                                                                                                                                                                                                                                                                                                                                                                                                           | 3,990          | 0.00          | 0.00           | -5.5           | 4,040            | 3,960           | 2,381            | 160                 |  |
| PPAP                                                                                                                                                                                                                                                                                                                                                                                                                                                                                                                                                                                                                                                                                                                                                                                                                                                                                                                                                                                                                                                                                                                                                                                                                                                                                                                                                                                                                                                                                                                                                                                                                                                                                                                                                                                                                                                                                                                                                                                                                                                                                                                          | 14,720         | 0.41          | 0.00           | 0.1            | 14,960           | 14,620          | 3,663            | 304                 |  |
| PPSP                                                                                                                                                                                                                                                                                                                                                                                                                                                                                                                                                                                                                                                                                                                                                                                                                                                                                                                                                                                                                                                                                                                                                                                                                                                                                                                                                                                                                                                                                                                                                                                                                                                                                                                                                                                                                                                                                                                                                                                                                                                                                                                          | 2,360          | -0.42         | 0.00           | 14.0           | 2,390            | 2,340           | 11,911           | 170                 |  |
| PAS                                                                                                                                                                                                                                                                                                                                                                                                                                                                                                                                                                                                                                                                                                                                                                                                                                                                                                                                                                                                                                                                                                                                                                                                                                                                                                                                                                                                                                                                                                                                                                                                                                                                                                                                                                                                                                                                                                                                                                                                                                                                                                                           | 13,160         | -0.75         | -0.90          | -1.2           | 13,440           | 13,160          | 6,963            | 1,129               |  |
| ABC                                                                                                                                                                                                                                                                                                                                                                                                                                                                                                                                                                                                                                                                                                                                                                                                                                                                                                                                                                                                                                                                                                                                                                                                                                                                                                                                                                                                                                                                                                                                                                                                                                                                                                                                                                                                                                                                                                                                                                                                                                                                                                                           | 10,300         | 0.00          | 0.19           | -2.1           | 10,420           | 10,260          | 220,793          | 4,462               |  |
| PEPC                                                                                                                                                                                                                                                                                                                                                                                                                                                                                                                                                                                                                                                                                                                                                                                                                                                                                                                                                                                                                                                                                                                                                                                                                                                                                                                                                                                                                                                                                                                                                                                                                                                                                                                                                                                                                                                                                                                                                                                                                                                                                                                          | 3,130          | -0.32         | -0.32          | -0.6           | 3,190            | 3,100           | 437              | 235                 |  |
| DBDE                                                                                                                                                                                                                                                                                                                                                                                                                                                                                                                                                                                                                                                                                                                                                                                                                                                                                                                                                                                                                                                                                                                                                                                                                                                                                                                                                                                                                                                                                                                                                                                                                                                                                                                                                                                                                                                                                                                                                                                                                                                                                                                          | 2,390          | 0.42          | 0.42           | 3.5            | 2,400            | 2,370           | 5,592            | 44                  |  |
| JSL                                                                                                                                                                                                                                                                                                                                                                                                                                                                                                                                                                                                                                                                                                                                                                                                                                                                                                                                                                                                                                                                                                                                                                                                                                                                                                                                                                                                                                                                                                                                                                                                                                                                                                                                                                                                                                                                                                                                                                                                                                                                                                                           | 4,160          | 6.94          | 6.94           | NA             | 4,160            | 3,890           | 153              | 107                 |  |
|                                                                                                                                                                                                                                                                                                                                                                                                                                                                                                                                                                                                                                                                                                                                                                                                                                                                                                                                                                                                                                                                                                                                                                                                                                                                                                                                                                                                                                                                                                                                                                                                                                                                                                                                                                                                                                                                                                                                                                                                                                                                                                                               |                |               |                |                |                  |                 |                  |                     |  |