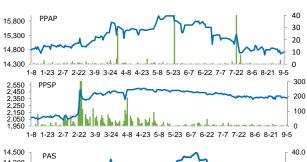

## CSX market index edges down slightly

On Sep 5, 2022, the CSX market index couldn't continue the rally from last friday, dropping 0.05% from 468.85pts to 468.62pts. PPSP, PAS, PEPC shares were down 0.42%, 0.75% and 0.32% each. Meanwhile, PSWA, PPAP, DBDE, JSL shares gained 0.81%, 0.41%, 0.42% and 6.94% respectively. Only JSL stood among the listed stocks, recording a remarkable increase of 6.94% from KHR3,890 to KHR4,160. On the other hand, GTI, ABC stocks were unmoved from the previous close. (Source: YSC Research)

| Old Old International Control of |                |               |                |                |                  |                 |                  |                     |  |
|-------------------------------------------------------------------------------------------------------------------------------------------------------------------------------------------------------------------------------------------------------------------------------------------------------------------------------------------------------------------------------------------------------------------------------------------------------------------------------------------------------------------------------------------------------------------------------------------------------------------------------------------------------------------------------------------------------------------------------------------------------------------------------------------------------------------------------------------------------------------------------------------------------------------------------------------------------------------------------------------------------------------------------------------------------------------------------------------------------------------------------------------------------------------------------------------------------------------------------------------------------------------------------------------------------------------------------------------------------------------------------------------------------------------------------------------------------------------------------------------------------------------------------------------------------------------------------------------------------------------------------------------------------------------------------------------------------------------------------------------------------------------------------------------------------------------------------------------------------------------------------------------------------------------------------------------------------------------------------------------------------------------------------------------------------------------------------------------------------------------------------|----------------|---------------|----------------|----------------|------------------|-----------------|------------------|---------------------|--|
| Stock                                                                                                                                                                                                                                                                                                                                                                                                                                                                                                                                                                                                                                                                                                                                                                                                                                                                                                                                                                                                                                                                                                                                                                                                                                                                                                                                                                                                                                                                                                                                                                                                                                                                                                                                                                                                                                                                                                                                                                                                                                                                                                                         | Close<br>(KHR) | 1D chg<br>(%) | MTD<br>chg (%) | YTD<br>chg (%) | 1M high<br>(KHR) | 1M low<br>(KHR) | MTD vol<br>(shr) | Mkt cap<br>(KHR'bn) |  |
| PWSA                                                                                                                                                                                                                                                                                                                                                                                                                                                                                                                                                                                                                                                                                                                                                                                                                                                                                                                                                                                                                                                                                                                                                                                                                                                                                                                                                                                                                                                                                                                                                                                                                                                                                                                                                                                                                                                                                                                                                                                                                                                                                                                          | 7,460          | 0.81          | 0.27           | 4.2            | 7,500            | 7,400           | 101,513          | 649                 |  |
| GTI                                                                                                                                                                                                                                                                                                                                                                                                                                                                                                                                                                                                                                                                                                                                                                                                                                                                                                                                                                                                                                                                                                                                                                                                                                                                                                                                                                                                                                                                                                                                                                                                                                                                                                                                                                                                                                                                                                                                                                                                                                                                                                                           | 3,990          | 0.00          | 0.00           | -5.5           | 4,040            | 3,960           | 2,381            | 160                 |  |
| PPAP                                                                                                                                                                                                                                                                                                                                                                                                                                                                                                                                                                                                                                                                                                                                                                                                                                                                                                                                                                                                                                                                                                                                                                                                                                                                                                                                                                                                                                                                                                                                                                                                                                                                                                                                                                                                                                                                                                                                                                                                                                                                                                                          | 14,720         | 0.41          | 0.00           | 0.1            | 14,960           | 14,620          | 3,663            | 304                 |  |
| PPSP                                                                                                                                                                                                                                                                                                                                                                                                                                                                                                                                                                                                                                                                                                                                                                                                                                                                                                                                                                                                                                                                                                                                                                                                                                                                                                                                                                                                                                                                                                                                                                                                                                                                                                                                                                                                                                                                                                                                                                                                                                                                                                                          | 2,360          | -0.42         | 0.00           | 14.0           | 2,390            | 2,340           | 11,911           | 170                 |  |
| PAS                                                                                                                                                                                                                                                                                                                                                                                                                                                                                                                                                                                                                                                                                                                                                                                                                                                                                                                                                                                                                                                                                                                                                                                                                                                                                                                                                                                                                                                                                                                                                                                                                                                                                                                                                                                                                                                                                                                                                                                                                                                                                                                           | 13,160         | -0.75         | -0.90          | -1.2           | 13,440           | 13,160          | 6,963            | 1,129               |  |
| ABC                                                                                                                                                                                                                                                                                                                                                                                                                                                                                                                                                                                                                                                                                                                                                                                                                                                                                                                                                                                                                                                                                                                                                                                                                                                                                                                                                                                                                                                                                                                                                                                                                                                                                                                                                                                                                                                                                                                                                                                                                                                                                                                           | 10,300         | 0.00          | 0.19           | -2.1           | 10,420           | 10,260          | 220,793          | 4,462               |  |
| PEPC                                                                                                                                                                                                                                                                                                                                                                                                                                                                                                                                                                                                                                                                                                                                                                                                                                                                                                                                                                                                                                                                                                                                                                                                                                                                                                                                                                                                                                                                                                                                                                                                                                                                                                                                                                                                                                                                                                                                                                                                                                                                                                                          | 3,130          | -0.32         | -0.32          | -0.6           | 3,190            | 3,100           | 437              | 235                 |  |
| DBDE                                                                                                                                                                                                                                                                                                                                                                                                                                                                                                                                                                                                                                                                                                                                                                                                                                                                                                                                                                                                                                                                                                                                                                                                                                                                                                                                                                                                                                                                                                                                                                                                                                                                                                                                                                                                                                                                                                                                                                                                                                                                                                                          | 2,390          | 0.42          | 0.42           | 3.5            | 2,400            | 2,370           | 5,592            | 44                  |  |
| JSL                                                                                                                                                                                                                                                                                                                                                                                                                                                                                                                                                                                                                                                                                                                                                                                                                                                                                                                                                                                                                                                                                                                                                                                                                                                                                                                                                                                                                                                                                                                                                                                                                                                                                                                                                                                                                                                                                                                                                                                                                                                                                                                           | 4,160          | 6.94          | 6.94           | NA             | 4,160            | 3,890           | 153              | 107                 |  |
|                                                                                                                                                                                                                                                                                                                                                                                                                                                                                                                                                                                                                                                                                                                                                                                                                                                                                                                                                                                                                                                                                                                                                                                                                                                                                                                                                                                                                                                                                                                                                                                                                                                                                                                                                                                                                                                                                                                                                                                                                                                                                                                               |                |               |                |                |                  |                 |                  |                     |  |