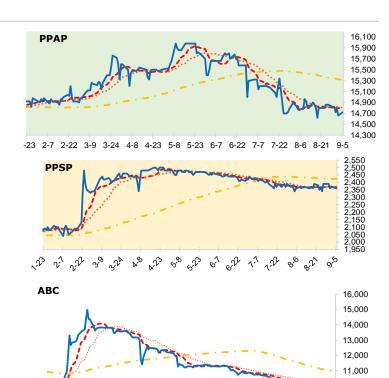

### **Technical Indicators**

### **Moving Average**

**Relative Strength Index** 

NOTE: SMA(n) = n-day simple moving average, RSI (10) = 10-day relative strength index Source: YSC Research

10,000