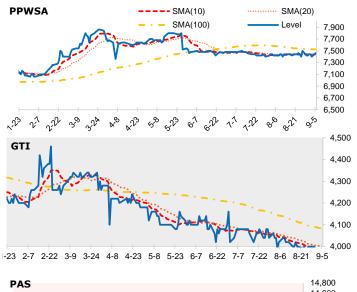

### **Technical Indicators**

### **Moving Average**

**Relative Strength Index** 

NOTE: SMA(n) = n-day simple moving average, RSI (10) = 10-day relative strength index Source: YSC Research

10,000