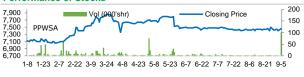

## CSX market index edges down slightly

On Sep 5, 2022, the CSX market index couldn't continue the rally from last friday, dropping 0.05% from 468.85pts to 468.62pts. PPSP, PAS, PEPC shares were down 0.42%, 0.75% and 0.32% each. Meanwhile, PSWA, PPAP, DBDE, JSL shares gained 0.81%, 0.41%, 0.42% and 6.94% respectively. Only JSL stood among the listed stocks, recording a remarkable increase of 6.94% from KHR3,890 to KHR4,160. On the other hand, GTI, ABC stocks were unmoved from the previous close. (Source: YSC Research)

| Old Old International Control of |                |               |                |                |                  |                 |                  |                     |  |
|-------------------------------------------------------------------------------------------------------------------------------------------------------------------------------------------------------------------------------------------------------------------------------------------------------------------------------------------------------------------------------------------------------------------------------------------------------------------------------------------------------------------------------------------------------------------------------------------------------------------------------------------------------------------------------------------------------------------------------------------------------------------------------------------------------------------------------------------------------------------------------------------------------------------------------------------------------------------------------------------------------------------------------------------------------------------------------------------------------------------------------------------------------------------------------------------------------------------------------------------------------------------------------------------------------------------------------------------------------------------------------------------------------------------------------------------------------------------------------------------------------------------------------------------------------------------------------------------------------------------------------------------------------------------------------------------------------------------------------------------------------------------------------------------------------------------------------------------------------------------------------------------------------------------------------------------------------------------------------------------------------------------------------------------------------------------------------------------------------------------------------|----------------|---------------|----------------|----------------|------------------|-----------------|------------------|---------------------|--|
| Stock                                                                                                                                                                                                                                                                                                                                                                                                                                                                                                                                                                                                                                                                                                                                                                                                                                                                                                                                                                                                                                                                                                                                                                                                                                                                                                                                                                                                                                                                                                                                                                                                                                                                                                                                                                                                                                                                                                                                                                                                                                                                                                                         | Close<br>(KHR) | 1D chg<br>(%) | MTD<br>chg (%) | YTD<br>chg (%) | 1M high<br>(KHR) | 1M low<br>(KHR) | MTD vol<br>(shr) | Mkt cap<br>(KHR'bn) |  |
| PWSA                                                                                                                                                                                                                                                                                                                                                                                                                                                                                                                                                                                                                                                                                                                                                                                                                                                                                                                                                                                                                                                                                                                                                                                                                                                                                                                                                                                                                                                                                                                                                                                                                                                                                                                                                                                                                                                                                                                                                                                                                                                                                                                          | 7,460          | 0.81          | 0.27           | 4.2            | 7,500            | 7,400           | 101,513          | 649                 |  |
| GTI                                                                                                                                                                                                                                                                                                                                                                                                                                                                                                                                                                                                                                                                                                                                                                                                                                                                                                                                                                                                                                                                                                                                                                                                                                                                                                                                                                                                                                                                                                                                                                                                                                                                                                                                                                                                                                                                                                                                                                                                                                                                                                                           | 3,990          | 0.00          | 0.00           | -5.5           | 4,040            | 3,960           | 2,381            | 160                 |  |
| PPAP                                                                                                                                                                                                                                                                                                                                                                                                                                                                                                                                                                                                                                                                                                                                                                                                                                                                                                                                                                                                                                                                                                                                                                                                                                                                                                                                                                                                                                                                                                                                                                                                                                                                                                                                                                                                                                                                                                                                                                                                                                                                                                                          | 14,720         | 0.41          | 0.00           | 0.1            | 14,960           | 14,620          | 3,663            | 304                 |  |
| PPSP                                                                                                                                                                                                                                                                                                                                                                                                                                                                                                                                                                                                                                                                                                                                                                                                                                                                                                                                                                                                                                                                                                                                                                                                                                                                                                                                                                                                                                                                                                                                                                                                                                                                                                                                                                                                                                                                                                                                                                                                                                                                                                                          | 2,360          | -0.42         | 0.00           | 14.0           | 2,390            | 2,340           | 11,911           | 170                 |  |
| PAS                                                                                                                                                                                                                                                                                                                                                                                                                                                                                                                                                                                                                                                                                                                                                                                                                                                                                                                                                                                                                                                                                                                                                                                                                                                                                                                                                                                                                                                                                                                                                                                                                                                                                                                                                                                                                                                                                                                                                                                                                                                                                                                           | 13,160         | -0.75         | -0.90          | -1.2           | 13,440           | 13,160          | 6,963            | 1,129               |  |
| ABC                                                                                                                                                                                                                                                                                                                                                                                                                                                                                                                                                                                                                                                                                                                                                                                                                                                                                                                                                                                                                                                                                                                                                                                                                                                                                                                                                                                                                                                                                                                                                                                                                                                                                                                                                                                                                                                                                                                                                                                                                                                                                                                           | 10,300         | 0.00          | 0.19           | -2.1           | 10,420           | 10,260          | 220,793          | 4,462               |  |
| PEPC                                                                                                                                                                                                                                                                                                                                                                                                                                                                                                                                                                                                                                                                                                                                                                                                                                                                                                                                                                                                                                                                                                                                                                                                                                                                                                                                                                                                                                                                                                                                                                                                                                                                                                                                                                                                                                                                                                                                                                                                                                                                                                                          | 3,130          | -0.32         | -0.32          | -0.6           | 3,190            | 3,100           | 437              | 235                 |  |
| DBDE                                                                                                                                                                                                                                                                                                                                                                                                                                                                                                                                                                                                                                                                                                                                                                                                                                                                                                                                                                                                                                                                                                                                                                                                                                                                                                                                                                                                                                                                                                                                                                                                                                                                                                                                                                                                                                                                                                                                                                                                                                                                                                                          | 2,390          | 0.42          | 0.42           | 3.5            | 2,400            | 2,370           | 5,592            | 44                  |  |
| JSL                                                                                                                                                                                                                                                                                                                                                                                                                                                                                                                                                                                                                                                                                                                                                                                                                                                                                                                                                                                                                                                                                                                                                                                                                                                                                                                                                                                                                                                                                                                                                                                                                                                                                                                                                                                                                                                                                                                                                                                                                                                                                                                           | 4,160          | 6.94          | 6.94           | NA             | 4,160            | 3,890           | 153              | 107                 |  |
|                                                                                                                                                                                                                                                                                                                                                                                                                                                                                                                                                                                                                                                                                                                                                                                                                                                                                                                                                                                                                                                                                                                                                                                                                                                                                                                                                                                                                                                                                                                                                                                                                                                                                                                                                                                                                                                                                                                                                                                                                                                                                                                               |                |               |                |                |                  |                 |                  |                     |  |