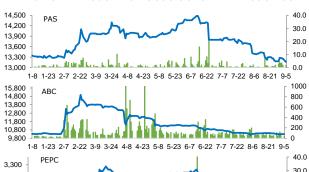

## CSX market index edges down slightly

On Sep 5, 2022, the CSX market index couldn't continue the rally from last friday, dropping 0.05% from 468.85pts to 468.62pts. PPSP, PAS, PEPC shares were down 0.42%, 0.75% and 0.32% each. Meanwhile, PSWA, PPAP, DBDE, JSL shares gained 0.81%, 0.41%, 0.42% and 6.94% respectively. Only JSL stood among the listed stocks, recording a remarkable increase of 6.94% from KHR3,890 to KHR4,160. On the other hand, GTI, ABC stocks were unmoved from the previous close. (Source: YSC Research)

| Old Old International Control of |                |               |                |                |                  |                 |                  |                     |  |
|-------------------------------------------------------------------------------------------------------------------------------------------------------------------------------------------------------------------------------------------------------------------------------------------------------------------------------------------------------------------------------------------------------------------------------------------------------------------------------------------------------------------------------------------------------------------------------------------------------------------------------------------------------------------------------------------------------------------------------------------------------------------------------------------------------------------------------------------------------------------------------------------------------------------------------------------------------------------------------------------------------------------------------------------------------------------------------------------------------------------------------------------------------------------------------------------------------------------------------------------------------------------------------------------------------------------------------------------------------------------------------------------------------------------------------------------------------------------------------------------------------------------------------------------------------------------------------------------------------------------------------------------------------------------------------------------------------------------------------------------------------------------------------------------------------------------------------------------------------------------------------------------------------------------------------------------------------------------------------------------------------------------------------------------------------------------------------------------------------------------------------|----------------|---------------|----------------|----------------|------------------|-----------------|------------------|---------------------|--|
| Stock                                                                                                                                                                                                                                                                                                                                                                                                                                                                                                                                                                                                                                                                                                                                                                                                                                                                                                                                                                                                                                                                                                                                                                                                                                                                                                                                                                                                                                                                                                                                                                                                                                                                                                                                                                                                                                                                                                                                                                                                                                                                                                                         | Close<br>(KHR) | 1D chg<br>(%) | MTD<br>chg (%) | YTD<br>chg (%) | 1M high<br>(KHR) | 1M low<br>(KHR) | MTD vol<br>(shr) | Mkt cap<br>(KHR'bn) |  |
| PWSA                                                                                                                                                                                                                                                                                                                                                                                                                                                                                                                                                                                                                                                                                                                                                                                                                                                                                                                                                                                                                                                                                                                                                                                                                                                                                                                                                                                                                                                                                                                                                                                                                                                                                                                                                                                                                                                                                                                                                                                                                                                                                                                          | 7,460          | 0.81          | 0.27           | 4.2            | 7,500            | 7,400           | 101,513          | 649                 |  |
| GTI                                                                                                                                                                                                                                                                                                                                                                                                                                                                                                                                                                                                                                                                                                                                                                                                                                                                                                                                                                                                                                                                                                                                                                                                                                                                                                                                                                                                                                                                                                                                                                                                                                                                                                                                                                                                                                                                                                                                                                                                                                                                                                                           | 3,990          | 0.00          | 0.00           | -5.5           | 4,040            | 3,960           | 2,381            | 160                 |  |
| PPAP                                                                                                                                                                                                                                                                                                                                                                                                                                                                                                                                                                                                                                                                                                                                                                                                                                                                                                                                                                                                                                                                                                                                                                                                                                                                                                                                                                                                                                                                                                                                                                                                                                                                                                                                                                                                                                                                                                                                                                                                                                                                                                                          | 14,720         | 0.41          | 0.00           | 0.1            | 14,960           | 14,620          | 3,663            | 304                 |  |
| PPSP                                                                                                                                                                                                                                                                                                                                                                                                                                                                                                                                                                                                                                                                                                                                                                                                                                                                                                                                                                                                                                                                                                                                                                                                                                                                                                                                                                                                                                                                                                                                                                                                                                                                                                                                                                                                                                                                                                                                                                                                                                                                                                                          | 2,360          | -0.42         | 0.00           | 14.0           | 2,390            | 2,340           | 11,911           | 170                 |  |
| PAS                                                                                                                                                                                                                                                                                                                                                                                                                                                                                                                                                                                                                                                                                                                                                                                                                                                                                                                                                                                                                                                                                                                                                                                                                                                                                                                                                                                                                                                                                                                                                                                                                                                                                                                                                                                                                                                                                                                                                                                                                                                                                                                           | 13,160         | -0.75         | -0.90          | -1.2           | 13,440           | 13,160          | 6,963            | 1,129               |  |
| ABC                                                                                                                                                                                                                                                                                                                                                                                                                                                                                                                                                                                                                                                                                                                                                                                                                                                                                                                                                                                                                                                                                                                                                                                                                                                                                                                                                                                                                                                                                                                                                                                                                                                                                                                                                                                                                                                                                                                                                                                                                                                                                                                           | 10,300         | 0.00          | 0.19           | -2.1           | 10,420           | 10,260          | 220,793          | 4,462               |  |
| PEPC                                                                                                                                                                                                                                                                                                                                                                                                                                                                                                                                                                                                                                                                                                                                                                                                                                                                                                                                                                                                                                                                                                                                                                                                                                                                                                                                                                                                                                                                                                                                                                                                                                                                                                                                                                                                                                                                                                                                                                                                                                                                                                                          | 3,130          | -0.32         | -0.32          | -0.6           | 3,190            | 3,100           | 437              | 235                 |  |
| DBDE                                                                                                                                                                                                                                                                                                                                                                                                                                                                                                                                                                                                                                                                                                                                                                                                                                                                                                                                                                                                                                                                                                                                                                                                                                                                                                                                                                                                                                                                                                                                                                                                                                                                                                                                                                                                                                                                                                                                                                                                                                                                                                                          | 2,390          | 0.42          | 0.42           | 3.5            | 2,400            | 2,370           | 5,592            | 44                  |  |
| JSL                                                                                                                                                                                                                                                                                                                                                                                                                                                                                                                                                                                                                                                                                                                                                                                                                                                                                                                                                                                                                                                                                                                                                                                                                                                                                                                                                                                                                                                                                                                                                                                                                                                                                                                                                                                                                                                                                                                                                                                                                                                                                                                           | 4,160          | 6.94          | 6.94           | NA             | 4,160            | 3,890           | 153              | 107                 |  |
|                                                                                                                                                                                                                                                                                                                                                                                                                                                                                                                                                                                                                                                                                                                                                                                                                                                                                                                                                                                                                                                                                                                                                                                                                                                                                                                                                                                                                                                                                                                                                                                                                                                                                                                                                                                                                                                                                                                                                                                                                                                                                                                               |                |               |                |                |                  |                 |                  |                     |  |