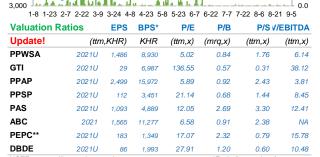

## CSX market index edges down slightly

On Sep 5, 2022, the CSX market index couldn't continue the rally from last friday, dropping 0.05% from 468.85pts to 468.62pts. PPSP, PAS, PEPC shares were down 0.42%, 0.75% and 0.32% each. Meanwhile, PSWA, PPAP, DBDE, JSL shares gained 0.81%, 0.41%, 0.42% and 6.94% respectively. Only JSL stood among the listed stocks, recording a remarkable increase of 6.94% from KHR3,890 to KHR4,160. On the other hand, GTI, ABC stocks were unmoved from the previous close. (Source: YSC Research)

| CSX Stocks |          |         |                  |  |  |  |  |  |
|------------|----------|---------|------------------|--|--|--|--|--|
| CSX Index  | C        |         |                  |  |  |  |  |  |
| Value      | 1D % Chg | 1D Vol  | Mkt Cap (KHR'bn) |  |  |  |  |  |
| 468.6      | -0.05    | 144,903 | 7,107            |  |  |  |  |  |
| Stock Indi | cators   |         |                  |  |  |  |  |  |

| Old Old International Control of |                |               |                |                |                  |                 |                  |                     |  |
|-------------------------------------------------------------------------------------------------------------------------------------------------------------------------------------------------------------------------------------------------------------------------------------------------------------------------------------------------------------------------------------------------------------------------------------------------------------------------------------------------------------------------------------------------------------------------------------------------------------------------------------------------------------------------------------------------------------------------------------------------------------------------------------------------------------------------------------------------------------------------------------------------------------------------------------------------------------------------------------------------------------------------------------------------------------------------------------------------------------------------------------------------------------------------------------------------------------------------------------------------------------------------------------------------------------------------------------------------------------------------------------------------------------------------------------------------------------------------------------------------------------------------------------------------------------------------------------------------------------------------------------------------------------------------------------------------------------------------------------------------------------------------------------------------------------------------------------------------------------------------------------------------------------------------------------------------------------------------------------------------------------------------------------------------------------------------------------------------------------------------------|----------------|---------------|----------------|----------------|------------------|-----------------|------------------|---------------------|--|
| Stock                                                                                                                                                                                                                                                                                                                                                                                                                                                                                                                                                                                                                                                                                                                                                                                                                                                                                                                                                                                                                                                                                                                                                                                                                                                                                                                                                                                                                                                                                                                                                                                                                                                                                                                                                                                                                                                                                                                                                                                                                                                                                                                         | Close<br>(KHR) | 1D chg<br>(%) | MTD<br>chg (%) | YTD<br>chg (%) | 1M high<br>(KHR) | 1M low<br>(KHR) | MTD vol<br>(shr) | Mkt cap<br>(KHR'bn) |  |
| PWSA                                                                                                                                                                                                                                                                                                                                                                                                                                                                                                                                                                                                                                                                                                                                                                                                                                                                                                                                                                                                                                                                                                                                                                                                                                                                                                                                                                                                                                                                                                                                                                                                                                                                                                                                                                                                                                                                                                                                                                                                                                                                                                                          | 7,460          | 0.81          | 0.27           | 4.2            | 7,500            | 7,400           | 101,513          | 649                 |  |
| GTI                                                                                                                                                                                                                                                                                                                                                                                                                                                                                                                                                                                                                                                                                                                                                                                                                                                                                                                                                                                                                                                                                                                                                                                                                                                                                                                                                                                                                                                                                                                                                                                                                                                                                                                                                                                                                                                                                                                                                                                                                                                                                                                           | 3,990          | 0.00          | 0.00           | -5.5           | 4,040            | 3,960           | 2,381            | 160                 |  |
| PPAP                                                                                                                                                                                                                                                                                                                                                                                                                                                                                                                                                                                                                                                                                                                                                                                                                                                                                                                                                                                                                                                                                                                                                                                                                                                                                                                                                                                                                                                                                                                                                                                                                                                                                                                                                                                                                                                                                                                                                                                                                                                                                                                          | 14,720         | 0.41          | 0.00           | 0.1            | 14,960           | 14,620          | 3,663            | 304                 |  |
| PPSP                                                                                                                                                                                                                                                                                                                                                                                                                                                                                                                                                                                                                                                                                                                                                                                                                                                                                                                                                                                                                                                                                                                                                                                                                                                                                                                                                                                                                                                                                                                                                                                                                                                                                                                                                                                                                                                                                                                                                                                                                                                                                                                          | 2,360          | -0.42         | 0.00           | 14.0           | 2,390            | 2,340           | 11,911           | 170                 |  |
| PAS                                                                                                                                                                                                                                                                                                                                                                                                                                                                                                                                                                                                                                                                                                                                                                                                                                                                                                                                                                                                                                                                                                                                                                                                                                                                                                                                                                                                                                                                                                                                                                                                                                                                                                                                                                                                                                                                                                                                                                                                                                                                                                                           | 13,160         | -0.75         | -0.90          | -1.2           | 13,440           | 13,160          | 6,963            | 1,129               |  |
| ABC                                                                                                                                                                                                                                                                                                                                                                                                                                                                                                                                                                                                                                                                                                                                                                                                                                                                                                                                                                                                                                                                                                                                                                                                                                                                                                                                                                                                                                                                                                                                                                                                                                                                                                                                                                                                                                                                                                                                                                                                                                                                                                                           | 10,300         | 0.00          | 0.19           | -2.1           | 10,420           | 10,260          | 220,793          | 4,462               |  |
| PEPC                                                                                                                                                                                                                                                                                                                                                                                                                                                                                                                                                                                                                                                                                                                                                                                                                                                                                                                                                                                                                                                                                                                                                                                                                                                                                                                                                                                                                                                                                                                                                                                                                                                                                                                                                                                                                                                                                                                                                                                                                                                                                                                          | 3,130          | -0.32         | -0.32          | -0.6           | 3,190            | 3,100           | 437              | 235                 |  |
| DBDE                                                                                                                                                                                                                                                                                                                                                                                                                                                                                                                                                                                                                                                                                                                                                                                                                                                                                                                                                                                                                                                                                                                                                                                                                                                                                                                                                                                                                                                                                                                                                                                                                                                                                                                                                                                                                                                                                                                                                                                                                                                                                                                          | 2,390          | 0.42          | 0.42           | 3.5            | 2,400            | 2,370           | 5,592            | 44                  |  |
| JSL                                                                                                                                                                                                                                                                                                                                                                                                                                                                                                                                                                                                                                                                                                                                                                                                                                                                                                                                                                                                                                                                                                                                                                                                                                                                                                                                                                                                                                                                                                                                                                                                                                                                                                                                                                                                                                                                                                                                                                                                                                                                                                                           | 4,160          | 6.94          | 6.94           | NA             | 4,160            | 3,890           | 153              | 107                 |  |
|                                                                                                                                                                                                                                                                                                                                                                                                                                                                                                                                                                                                                                                                                                                                                                                                                                                                                                                                                                                                                                                                                                                                                                                                                                                                                                                                                                                                                                                                                                                                                                                                                                                                                                                                                                                                                                                                                                                                                                                                                                                                                                                               |                |               |                |                |                  |                 |                  |                     |  |

1D = 1 Day; 1M= 1 Month; MTD = Month-To-Date; YTD = Year-To-Date; Chg = Change; Vol = Volume; shr = share; Mkt cap = Market capitalization

#### Performance of Stocks

3.200

3.100

NOTE: ttm= trailing-twelve months; mrq = most recent quarter; \*Excluding equity of noncommon shares for PPWSA, PPAP and PAS; \*\*FY ending in June