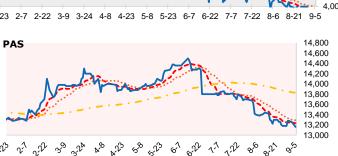

### **Technical Indicators**

### **Moving Average**

**Relative Strength Index** 

NOTE: SMA(n) = n-day simple moving average, RSI (10) = 10-day relative strength index Source: YSC Research

10,000