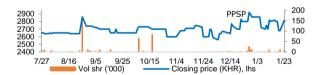

#### Stock indicators

| Stock  | ock Closina |       | MTD   | YTD   | 1M    | 1M    | MTD       | Market  |
|--------|-------------|-------|-------|-------|-------|-------|-----------|---------|
| symbol | (KHR)       | chg   | chg   | chg   | high  | low   | trading   | cap     |
| Symbol |             | (%)   | (%)   | (%)   | (KHR) | (KHR) | vol (shr) | (KHRbn) |
| PWSA   | 4,140       | 0.49  | 0.98  | 0.98  | 4,300 | 4,020 | 31,512    | 360     |
| GTI    | 4,960       | -2.75 | 14.81 | 14.81 | 5,400 | 3,410 | 56,733    | 198     |
| PPAP   | 5,200       | 0.00  | -1.89 | -1.89 | 5,400 | 5,180 | 3,786     | 108     |
| PPSP   | 2,810       | 4.85  | -1.75 | -1.75 | 2,920 | 2,560 | 32,395    | 163     |

Performance of stocks

| PPWSA                                                                                                                                                                                    | GTI                                                                                                                     | PPAP                                                                                                                                                                                                                                                                                                                                                                                                                                                                                                                                                                                                                                                                                                                                                                                                                                                                                                                                                                                                                                                                                                                                                                                                                                                                                                                                                                                                                                                                                                                                                                                                                                                                                                                                                                                                                                                                                                                                                                                                                                                                                                                                                              | PPSP                                                                                                                                                                                                                                                                                                                                                                                                                                                                                                                                                                                        |  |  |
|------------------------------------------------------------------------------------------------------------------------------------------------------------------------------------------|-------------------------------------------------------------------------------------------------------------------------|-------------------------------------------------------------------------------------------------------------------------------------------------------------------------------------------------------------------------------------------------------------------------------------------------------------------------------------------------------------------------------------------------------------------------------------------------------------------------------------------------------------------------------------------------------------------------------------------------------------------------------------------------------------------------------------------------------------------------------------------------------------------------------------------------------------------------------------------------------------------------------------------------------------------------------------------------------------------------------------------------------------------------------------------------------------------------------------------------------------------------------------------------------------------------------------------------------------------------------------------------------------------------------------------------------------------------------------------------------------------------------------------------------------------------------------------------------------------------------------------------------------------------------------------------------------------------------------------------------------------------------------------------------------------------------------------------------------------------------------------------------------------------------------------------------------------------------------------------------------------------------------------------------------------------------------------------------------------------------------------------------------------------------------------------------------------------------------------------------------------------------------------------------------------|---------------------------------------------------------------------------------------------------------------------------------------------------------------------------------------------------------------------------------------------------------------------------------------------------------------------------------------------------------------------------------------------------------------------------------------------------------------------------------------------------------------------------------------------------------------------------------------------|--|--|
| 151.3                                                                                                                                                                                    | 254.86                                                                                                                  | 49.83                                                                                                                                                                                                                                                                                                                                                                                                                                                                                                                                                                                                                                                                                                                                                                                                                                                                                                                                                                                                                                                                                                                                                                                                                                                                                                                                                                                                                                                                                                                                                                                                                                                                                                                                                                                                                                                                                                                                                                                                                                                                                                                                                             | 29.55                                                                                                                                                                                                                                                                                                                                                                                                                                                                                                                                                                                       |  |  |
| 49.3                                                                                                                                                                                     | 13.69                                                                                                                   | 19.24                                                                                                                                                                                                                                                                                                                                                                                                                                                                                                                                                                                                                                                                                                                                                                                                                                                                                                                                                                                                                                                                                                                                                                                                                                                                                                                                                                                                                                                                                                                                                                                                                                                                                                                                                                                                                                                                                                                                                                                                                                                                                                                                                             | 7.76                                                                                                                                                                                                                                                                                                                                                                                                                                                                                                                                                                                        |  |  |
| 30.3                                                                                                                                                                                     | 19.14                                                                                                                   | 13.29                                                                                                                                                                                                                                                                                                                                                                                                                                                                                                                                                                                                                                                                                                                                                                                                                                                                                                                                                                                                                                                                                                                                                                                                                                                                                                                                                                                                                                                                                                                                                                                                                                                                                                                                                                                                                                                                                                                                                                                                                                                                                                                                                             | 5.05                                                                                                                                                                                                                                                                                                                                                                                                                                                                                                                                                                                        |  |  |
| 32.6                                                                                                                                                                                     | 5.37                                                                                                                    | 38.62                                                                                                                                                                                                                                                                                                                                                                                                                                                                                                                                                                                                                                                                                                                                                                                                                                                                                                                                                                                                                                                                                                                                                                                                                                                                                                                                                                                                                                                                                                                                                                                                                                                                                                                                                                                                                                                                                                                                                                                                                                                                                                                                                             | 26.27                                                                                                                                                                                                                                                                                                                                                                                                                                                                                                                                                                                       |  |  |
| 20.0                                                                                                                                                                                     | 7.51                                                                                                                    | 26.67                                                                                                                                                                                                                                                                                                                                                                                                                                                                                                                                                                                                                                                                                                                                                                                                                                                                                                                                                                                                                                                                                                                                                                                                                                                                                                                                                                                                                                                                                                                                                                                                                                                                                                                                                                                                                                                                                                                                                                                                                                                                                                                                                             | 17.08                                                                                                                                                                                                                                                                                                                                                                                                                                                                                                                                                                                       |  |  |
| 7.0                                                                                                                                                                                      | 63.27                                                                                                                   | 8.07                                                                                                                                                                                                                                                                                                                                                                                                                                                                                                                                                                                                                                                                                                                                                                                                                                                                                                                                                                                                                                                                                                                                                                                                                                                                                                                                                                                                                                                                                                                                                                                                                                                                                                                                                                                                                                                                                                                                                                                                                                                                                                                                                              | -50.33                                                                                                                                                                                                                                                                                                                                                                                                                                                                                                                                                                                      |  |  |
| 19.7                                                                                                                                                                                     | -40.59                                                                                                                  | 6.57                                                                                                                                                                                                                                                                                                                                                                                                                                                                                                                                                                                                                                                                                                                                                                                                                                                                                                                                                                                                                                                                                                                                                                                                                                                                                                                                                                                                                                                                                                                                                                                                                                                                                                                                                                                                                                                                                                                                                                                                                                                                                                                                                              | -67.41                                                                                                                                                                                                                                                                                                                                                                                                                                                                                                                                                                                      |  |  |
| -23.1                                                                                                                                                                                    | -0.21                                                                                                                   | 20.16                                                                                                                                                                                                                                                                                                                                                                                                                                                                                                                                                                                                                                                                                                                                                                                                                                                                                                                                                                                                                                                                                                                                                                                                                                                                                                                                                                                                                                                                                                                                                                                                                                                                                                                                                                                                                                                                                                                                                                                                                                                                                                                                                             | -68.95                                                                                                                                                                                                                                                                                                                                                                                                                                                                                                                                                                                      |  |  |
| 507                                                                                                                                                                                      | 110                                                                                                                     | 773                                                                                                                                                                                                                                                                                                                                                                                                                                                                                                                                                                                                                                                                                                                                                                                                                                                                                                                                                                                                                                                                                                                                                                                                                                                                                                                                                                                                                                                                                                                                                                                                                                                                                                                                                                                                                                                                                                                                                                                                                                                                                                                                                               | 97                                                                                                                                                                                                                                                                                                                                                                                                                                                                                                                                                                                          |  |  |
| 8.17                                                                                                                                                                                     | 45.06                                                                                                                   | 7.08                                                                                                                                                                                                                                                                                                                                                                                                                                                                                                                                                                                                                                                                                                                                                                                                                                                                                                                                                                                                                                                                                                                                                                                                                                                                                                                                                                                                                                                                                                                                                                                                                                                                                                                                                                                                                                                                                                                                                                                                                                                                                                                                                              | 29.05                                                                                                                                                                                                                                                                                                                                                                                                                                                                                                                                                                                       |  |  |
| 0.45                                                                                                                                                                                     | 0.72                                                                                                                    | 0.21                                                                                                                                                                                                                                                                                                                                                                                                                                                                                                                                                                                                                                                                                                                                                                                                                                                                                                                                                                                                                                                                                                                                                                                                                                                                                                                                                                                                                                                                                                                                                                                                                                                                                                                                                                                                                                                                                                                                                                                                                                                                                                                                                              | 1.11                                                                                                                                                                                                                                                                                                                                                                                                                                                                                                                                                                                        |  |  |
| NOTE: ttm = trailing twelve months; mrq = most recent quarter; P/E & P/B based<br>on the last closing price; *PPAP's EPS is based on weighted outstanding shares<br>Source: YSC Research |                                                                                                                         |                                                                                                                                                                                                                                                                                                                                                                                                                                                                                                                                                                                                                                                                                                                                                                                                                                                                                                                                                                                                                                                                                                                                                                                                                                                                                                                                                                                                                                                                                                                                                                                                                                                                                                                                                                                                                                                                                                                                                                                                                                                                                                                                                                   |                                                                                                                                                                                                                                                                                                                                                                                                                                                                                                                                                                                             |  |  |
|                                                                                                                                                                                          | 151.3<br>49.3<br>30.3<br>32.6<br>20.0<br>7.0<br>19.7<br>-23.1<br>507<br>8.17<br>0.45<br>welve months;<br>ce; "PPAP's EF | 151.3 254.86<br>49.3 13.69<br>30.3 19.14<br>32.6 5.37<br>20.0 7.51<br>7.0 63.27<br>19.7 -40.59<br>-23.1 -0.21<br>507 110<br>8.17 45.06<br>0.45 0.72<br>welve months; mrq = most recc<br>ce; "PPAP's EPS is based on the set recconstruction of the set rection of | 151.3         254.86         49.83           49.3         13.69         19.24           30.3         19.14         13.29           32.6         5.37         38.62           20.0         7.51         26.67           7.0         63.27         8.07           19.7         -40.59         6.57           -23.1         -0.21         20.16           507         110         773           8.17         45.06         7.08           0.45         0.72         0.21           welve months; mrq = most recent quarter; P/E         per term output events; mrq = most recent quarter; P/E |  |  |

| CSX index rallies as PPSP shares gain 4.85% Today, the CSX index rallied 0.45% to      |
|----------------------------------------------------------------------------------------|
| 367.0 pts, led by 4.85% gain for PPSP shares. While GTI shares fell 2.75% to KHR4,960, |
| PPWSA shares closed up 0.49% to KHR4,140. This morning, 14,969 shares changed          |
| hands. (Source: YSC Research)                                                          |