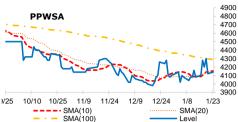

#### **Technical Indicators**

#### Moving Average

- • SMA(10)

- SMA(100)

NOTE: SMA(n) = n-day simple moving average, RSI (10) = 10-day relative strength index Source: YSC Research