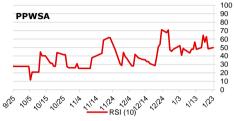

#### **Technical Indicators**

## **Relative Strength Index**

12/9

12/24

11/24

GTI

9/25

10/10 10/25

11/9

- • SMA(10)

- SMA(100)

NOTE: SMA(n) = n-day simple moving average, RSI (10) = 10-day relative strength index Source: YSC Research