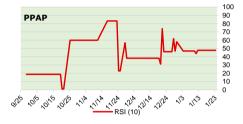

#### **Technical Indicators**

#### Moving Average

## **Relative Strength Index**

12/9

12/24

11/24

GTI

9/25

10/10 10/25

11/9

- • SMA(10)

- SMA(100)

NOTE: SMA(n) = n-day simple moving average, RSI (10) = 10-day relative strength index Source: YSC Research