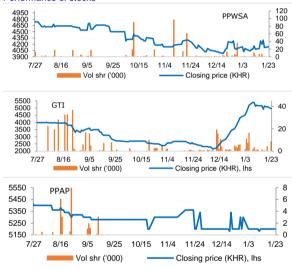

#### Stock indicators

| Stock  | ock Closina |       | MTD   | YTD   | 1M    | 1M    | MTD       | Market  |
|--------|-------------|-------|-------|-------|-------|-------|-----------|---------|
| symbol | (KHR)       | chg   | chg   | chg   | high  | low   | trading   | cap     |
| Symbol |             | (%)   | (%)   | (%)   | (KHR) | (KHR) | vol (shr) | (KHRbn) |
| PWSA   | 4,140       | 0.49  | 0.98  | 0.98  | 4,300 | 4,020 | 31,512    | 360     |
| GTI    | 4,960       | -2.75 | 14.81 | 14.81 | 5,400 | 3,410 | 56,733    | 198     |
| PPAP   | 5,200       | 0.00  | -1.89 | -1.89 | 5,400 | 5,180 | 3,786     | 108     |
| PPSP   | 2,810       | 4.85  | -1.75 | -1.75 | 2,920 | 2,560 | 32,395    | 163     |

Performance of stocks

| PPWSA                                                                                                                                                                                    | GTI                                                                                                                     | PPAP                                                                                                                                                                                                                                                                                                                                                                                                                                                                                                                                                                                                                                                                                                                                                                                                                                                                                                                                                                                                                                                                                                                                                                                                                                                                                                                                                                                                                                                                                                                                                                                                                                                                                                                                                                                                                                                                                                                                                                                                                                                                                                                                                              | PPSP                                                                                                                                                                                                                                                                                                                                                                                                                                                                                                                                                                                        |  |  |
|------------------------------------------------------------------------------------------------------------------------------------------------------------------------------------------|-------------------------------------------------------------------------------------------------------------------------|-------------------------------------------------------------------------------------------------------------------------------------------------------------------------------------------------------------------------------------------------------------------------------------------------------------------------------------------------------------------------------------------------------------------------------------------------------------------------------------------------------------------------------------------------------------------------------------------------------------------------------------------------------------------------------------------------------------------------------------------------------------------------------------------------------------------------------------------------------------------------------------------------------------------------------------------------------------------------------------------------------------------------------------------------------------------------------------------------------------------------------------------------------------------------------------------------------------------------------------------------------------------------------------------------------------------------------------------------------------------------------------------------------------------------------------------------------------------------------------------------------------------------------------------------------------------------------------------------------------------------------------------------------------------------------------------------------------------------------------------------------------------------------------------------------------------------------------------------------------------------------------------------------------------------------------------------------------------------------------------------------------------------------------------------------------------------------------------------------------------------------------------------------------------|---------------------------------------------------------------------------------------------------------------------------------------------------------------------------------------------------------------------------------------------------------------------------------------------------------------------------------------------------------------------------------------------------------------------------------------------------------------------------------------------------------------------------------------------------------------------------------------------|--|--|
| 151.3                                                                                                                                                                                    | 254.86                                                                                                                  | 49.83                                                                                                                                                                                                                                                                                                                                                                                                                                                                                                                                                                                                                                                                                                                                                                                                                                                                                                                                                                                                                                                                                                                                                                                                                                                                                                                                                                                                                                                                                                                                                                                                                                                                                                                                                                                                                                                                                                                                                                                                                                                                                                                                                             | 29.55                                                                                                                                                                                                                                                                                                                                                                                                                                                                                                                                                                                       |  |  |
| 49.3                                                                                                                                                                                     | 13.69                                                                                                                   | 19.24                                                                                                                                                                                                                                                                                                                                                                                                                                                                                                                                                                                                                                                                                                                                                                                                                                                                                                                                                                                                                                                                                                                                                                                                                                                                                                                                                                                                                                                                                                                                                                                                                                                                                                                                                                                                                                                                                                                                                                                                                                                                                                                                                             | 7.76                                                                                                                                                                                                                                                                                                                                                                                                                                                                                                                                                                                        |  |  |
| 30.3                                                                                                                                                                                     | 19.14                                                                                                                   | 13.29                                                                                                                                                                                                                                                                                                                                                                                                                                                                                                                                                                                                                                                                                                                                                                                                                                                                                                                                                                                                                                                                                                                                                                                                                                                                                                                                                                                                                                                                                                                                                                                                                                                                                                                                                                                                                                                                                                                                                                                                                                                                                                                                                             | 5.05                                                                                                                                                                                                                                                                                                                                                                                                                                                                                                                                                                                        |  |  |
| 32.6                                                                                                                                                                                     | 5.37                                                                                                                    | 38.62                                                                                                                                                                                                                                                                                                                                                                                                                                                                                                                                                                                                                                                                                                                                                                                                                                                                                                                                                                                                                                                                                                                                                                                                                                                                                                                                                                                                                                                                                                                                                                                                                                                                                                                                                                                                                                                                                                                                                                                                                                                                                                                                                             | 26.27                                                                                                                                                                                                                                                                                                                                                                                                                                                                                                                                                                                       |  |  |
| 20.0                                                                                                                                                                                     | 7.51                                                                                                                    | 26.67                                                                                                                                                                                                                                                                                                                                                                                                                                                                                                                                                                                                                                                                                                                                                                                                                                                                                                                                                                                                                                                                                                                                                                                                                                                                                                                                                                                                                                                                                                                                                                                                                                                                                                                                                                                                                                                                                                                                                                                                                                                                                                                                                             | 17.08                                                                                                                                                                                                                                                                                                                                                                                                                                                                                                                                                                                       |  |  |
| 7.0                                                                                                                                                                                      | 63.27                                                                                                                   | 8.07                                                                                                                                                                                                                                                                                                                                                                                                                                                                                                                                                                                                                                                                                                                                                                                                                                                                                                                                                                                                                                                                                                                                                                                                                                                                                                                                                                                                                                                                                                                                                                                                                                                                                                                                                                                                                                                                                                                                                                                                                                                                                                                                                              | -50.33                                                                                                                                                                                                                                                                                                                                                                                                                                                                                                                                                                                      |  |  |
| 19.7                                                                                                                                                                                     | -40.59                                                                                                                  | 6.57                                                                                                                                                                                                                                                                                                                                                                                                                                                                                                                                                                                                                                                                                                                                                                                                                                                                                                                                                                                                                                                                                                                                                                                                                                                                                                                                                                                                                                                                                                                                                                                                                                                                                                                                                                                                                                                                                                                                                                                                                                                                                                                                                              | -67.41                                                                                                                                                                                                                                                                                                                                                                                                                                                                                                                                                                                      |  |  |
| -23.1                                                                                                                                                                                    | -0.21                                                                                                                   | 20.16                                                                                                                                                                                                                                                                                                                                                                                                                                                                                                                                                                                                                                                                                                                                                                                                                                                                                                                                                                                                                                                                                                                                                                                                                                                                                                                                                                                                                                                                                                                                                                                                                                                                                                                                                                                                                                                                                                                                                                                                                                                                                                                                                             | -68.95                                                                                                                                                                                                                                                                                                                                                                                                                                                                                                                                                                                      |  |  |
| 507                                                                                                                                                                                      | 110                                                                                                                     | 773                                                                                                                                                                                                                                                                                                                                                                                                                                                                                                                                                                                                                                                                                                                                                                                                                                                                                                                                                                                                                                                                                                                                                                                                                                                                                                                                                                                                                                                                                                                                                                                                                                                                                                                                                                                                                                                                                                                                                                                                                                                                                                                                                               | 97                                                                                                                                                                                                                                                                                                                                                                                                                                                                                                                                                                                          |  |  |
| 8.17                                                                                                                                                                                     | 45.06                                                                                                                   | 7.08                                                                                                                                                                                                                                                                                                                                                                                                                                                                                                                                                                                                                                                                                                                                                                                                                                                                                                                                                                                                                                                                                                                                                                                                                                                                                                                                                                                                                                                                                                                                                                                                                                                                                                                                                                                                                                                                                                                                                                                                                                                                                                                                                              | 29.05                                                                                                                                                                                                                                                                                                                                                                                                                                                                                                                                                                                       |  |  |
| 0.45                                                                                                                                                                                     | 0.72                                                                                                                    | 0.21                                                                                                                                                                                                                                                                                                                                                                                                                                                                                                                                                                                                                                                                                                                                                                                                                                                                                                                                                                                                                                                                                                                                                                                                                                                                                                                                                                                                                                                                                                                                                                                                                                                                                                                                                                                                                                                                                                                                                                                                                                                                                                                                                              | 1.11                                                                                                                                                                                                                                                                                                                                                                                                                                                                                                                                                                                        |  |  |
| NOTE: ttm = trailing twelve months; mrq = most recent quarter; P/E & P/B based<br>on the last closing price; *PPAP's EPS is based on weighted outstanding shares<br>Source: YSC Research |                                                                                                                         |                                                                                                                                                                                                                                                                                                                                                                                                                                                                                                                                                                                                                                                                                                                                                                                                                                                                                                                                                                                                                                                                                                                                                                                                                                                                                                                                                                                                                                                                                                                                                                                                                                                                                                                                                                                                                                                                                                                                                                                                                                                                                                                                                                   |                                                                                                                                                                                                                                                                                                                                                                                                                                                                                                                                                                                             |  |  |
|                                                                                                                                                                                          | 151.3<br>49.3<br>30.3<br>32.6<br>20.0<br>7.0<br>19.7<br>-23.1<br>507<br>8.17<br>0.45<br>welve months;<br>ce; "PPAP's EF | 151.3 254.86<br>49.3 13.69<br>30.3 19.14<br>32.6 5.37<br>20.0 7.51<br>7.0 63.27<br>19.7 -40.59<br>-23.1 -0.21<br>507 110<br>8.17 45.06<br>0.45 0.72<br>welve months; mrq = most recc<br>ce; "PPAP's EPS is based on the set recconstruction of the set rection of | 151.3         254.86         49.83           49.3         13.69         19.24           30.3         19.14         13.29           32.6         5.37         38.62           20.0         7.51         26.67           7.0         63.27         8.07           19.7         -40.59         6.57           -23.1         -0.21         20.16           507         110         773           8.17         45.06         7.08           0.45         0.72         0.21           welve months; mrq = most recent quarter; P/E         per term output events; mrq = most recent quarter; P/E |  |  |

| CSX index rallies as PPSP shares gain 4.85% Today, the CSX index rallied 0.45% to      |
|----------------------------------------------------------------------------------------|
| 367.0 pts, led by 4.85% gain for PPSP shares. While GTI shares fell 2.75% to KHR4,960, |
| PPWSA shares closed up 0.49% to KHR4,140. This morning, 14,969 shares changed          |
| hands. (Source: YSC Research)                                                          |