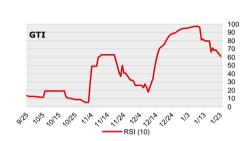

#### **Technical Indicators**

#### Moving Average

## **Relative Strength Index**

12/9

12/24

11/24

GTI

9/25

10/10 10/25

11/9

- • SMA(10)

- SMA(100)

NOTE: SMA(n) = n-day simple moving average, RSI (10) = 10-day relative strength index Source: YSC Research