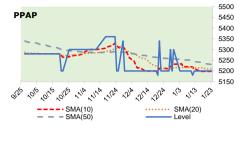

#### **Technical Indicators**

#### Moving Average

- • SMA(10)

- SMA(100)

NOTE: SMA(n) = n-day simple moving average, RSI (10) = 10-day relative strength index Source: YSC Research